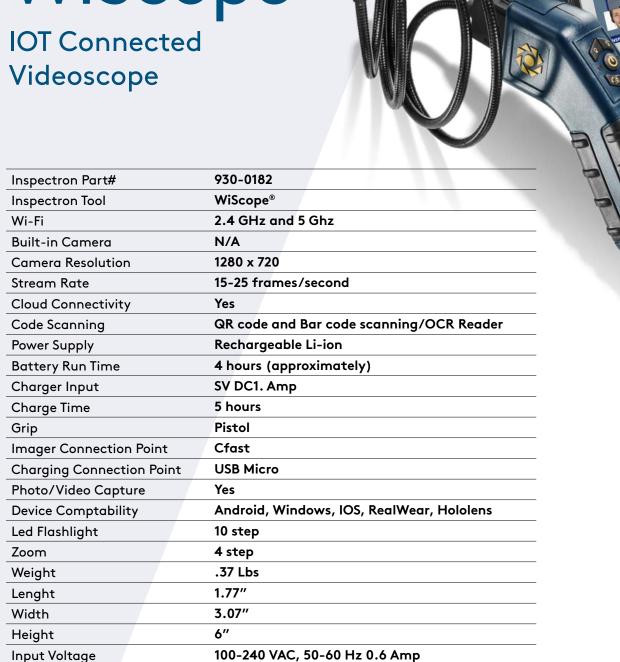

# WiScope®

IOT Connected Videoscope

The WiScope® is a WIFI connected HD videoscope that pairs with external screen devices. It offers all the functionalities of a HD videoscope but with it's digital capabilities enables the WiScope® images and videos directly to the cloud.

Easily maneuver our range of imager probes into hard-to-reach areas and small openings without the need for disassembly. Pairing the WiScope to your devices allows your workforce to carry out diagnostic inspections quicker and more accurately than before.

### Communicate in Real Time

The WiScope® is a videoscope that pairs with devices with an external screen (tablet, laptop, smart phone or smart glasses) in either in P2P mode or over WIFI.

Sharing an inspection live, in real-time through pictures or video, has never been easier.

## ✓ Store Images Directly

The WiScope® sends HD images and video streams directly to Inspectron's Wi Cloud® or our SDKs, APIs and cloud services can be modified to integrate with 3rd party applications.